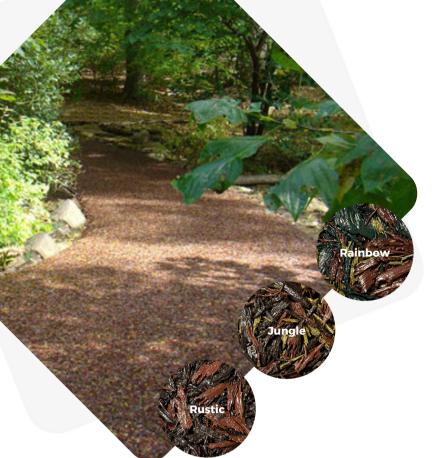

### **Bonded Rubber Trails**

Featuring all the benefits of a bonded poured rubber playground surface, these trails are natural looking and attenuating for a softer, more comfortable walk through the park. Available in multiple color pallets, all inspired by nature.

# **Specifications**

- Can be installed overtop of existing surfaces with little site preparation.
- TotTurf Trails can be laid at varying depths
- Selection of 9 colors, including 3 custom mix options