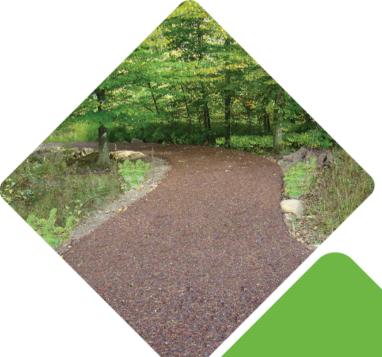

### **Bonded Rubber Trails**

Featuring all the benefits of a bonded poured rubber playground surface, these trails are natural looking and attenuating for a softer, more comfortable walk through the park. Available in multiple color pallets, all inspired by nature.

## Perfect for:

- Walking Trails
- Bike & Golf Cart Paths
- Patios, Elevated Decking, and Livable Rooftops