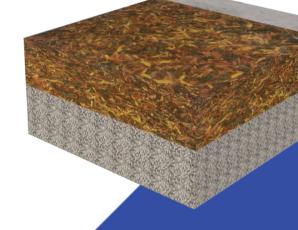

## **BONDED RUBBER SURFACING**

Bonded rubber is poured on-site like other poured in place systems, but this mixture is only one layer. The sole layer consists of recycled, shredded rubber pieces and a urethane binder. It provides a seamless surface and provides accessibility to all play events. Our custom bonded rubber playground surfacing is available includes 3 color blends and 6 solid colors.

## **Basic Specifications**

- Comprised of a precise combination of 100% wire free, clean recycled rubber, a polyurethane binder, and a pigmented colorant
- The binder is a 100% single component MDI based polyurethane binding agent.
- Expertly installed and troweled by hand to provide a resilient, seamless appearance