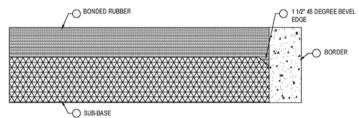

## **BONDED RUBBER SURFACING**

Bonded rubber is poured on-site like other poured in place systems, but this mixture is only one layer. The sole layer consists of recycled, shredded rubber pieces and a urethane binder. It provides a seamless surface and provides accessibility to all play events. Our custom bonded rubber playground surfacing is available includes 3 color blends and 6 solid colors.

## **Basic Specifications**

- Comprised of a precise combination of 100% wire free, clean recycled rubber, a polyurethane binder, and a pigmented colorant
- The binder is a 100% single component MDI based polyurethane binding agent.
- Expertly installed and troweled by hand to provide a resilient, seamless appearance