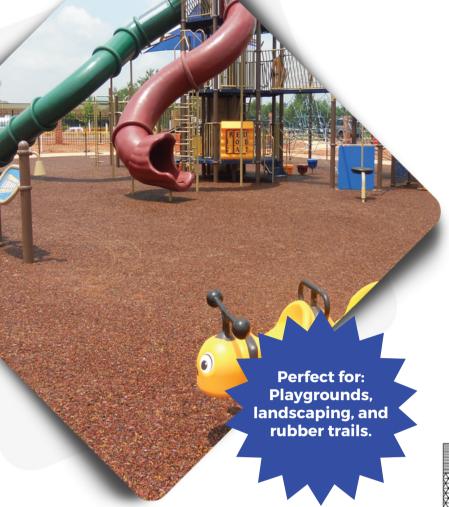

## **BONDED RUBBER SURFACING**

Bonded rubber is poured on-site like other poured in place systems, but this mixture is only one layer. The sole layer consists of recycled, shredded rubber pieces and a urethane binder. It provides a seamless surface and provides accessibility to all play events. Our custom bonded rubber playground surfacing is available includes 3 color blends and 6 solid colors.