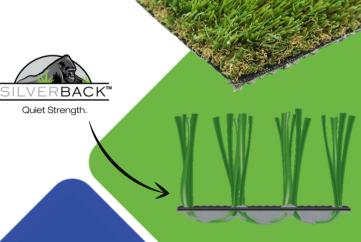

## **Features**

- Real grass look keeps parks and playgrounds visually serene and environmentally pleasing
- Easily accessible for children with all abilities
- Includes SILVERBACK $^{\text{TM}}$ , a specially manufactured back lining to prevent extensive turf rutting and damage
- System is available with an upgrade to EnviroFill™ with Microban to help fight the spread of bacteria