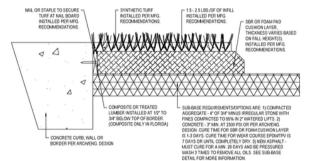

## **Basic Specifications**

- Face Weight: 40 oz.
- Total Weight: 67 oz. / sq yd.
- Pile Height: 1.5 inch
- Color(s): Field/Olive/Tan
- Roll Width: 15ft
- Infill recommended: Yes
- Primary Backing: 7 oz/sq yd PP Weft
- Secondary Backing: SILVERBACK Coating
- Attenuation layer options foam or recycled rubber