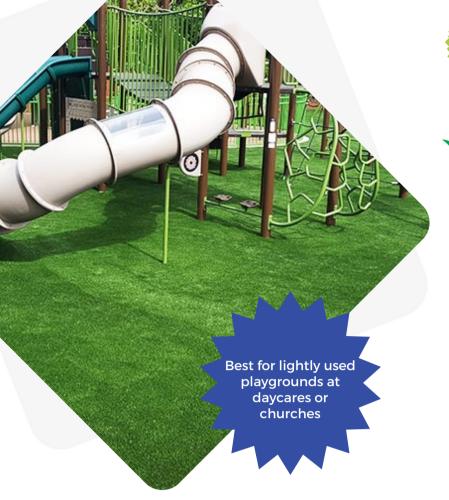

## **ProPlay 40oz Synthetic Turf**

Tot Turf Play Spaces is a line of natural looking, soft, attenuating turf surfacing perfect for playgrounds. Unlike real grass, our systems are installed to meet fall cushioning requirements for safety compliance. Padded underlayment adds enough pad to help protect your little ones during play. Our ProPlay 40oz Turf is the perfect solution for light traffic playgrounds for day cares or churches.