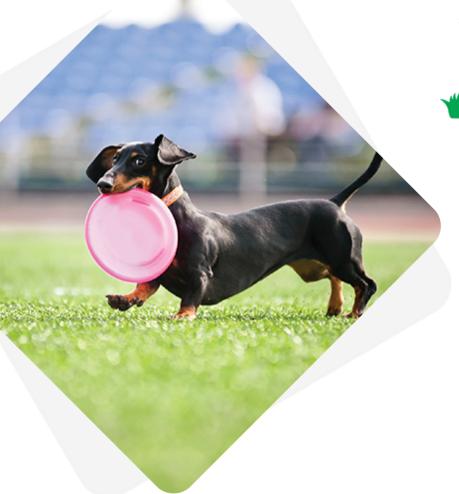

## **PupTurf Synthetic Grass**

Pup Turf is made up of a blended mono filament that is tufted and textured to create a dynamic pet product with less matting than any standard polyethylene system. The warp knit primary backing coated with the SILVERBACK<sup>TM</sup> Urethane system provides extra strength against wear from paws and claws. Also featuring EnviroFill® infill with Microban® protection to help fight the spread of bacteria. As with all of our products, Pup Turf is constructed to be safe to the environment, humans, and our four-legged friends!

## **Features**

- Perfect for dog parks, boarding facilities and veterinary offices
- Perforated turf layer provides for rapid drainage fostering a dirt and stain free environment
- Less maintenance NO MOWING OR FERTILIZATION REQUIRED
- Eliminates unsightly dead grass spots and mud pits
- Odors easily flush away with water
- Includes Envirofill™ for extra protection against bacteria
- Optional drainage tiles available upon request