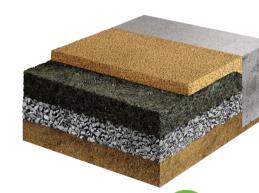

## **Basic Specifications**

- 2 layer system customized to meet critical fall height attenuation standards
- Attenuation layer is recycled rubber material
- Systems must be installed over specified asphalt, concrete, or compacted aggregate
- Available in a variety of colors and combinations to meet your budget and creative expectations