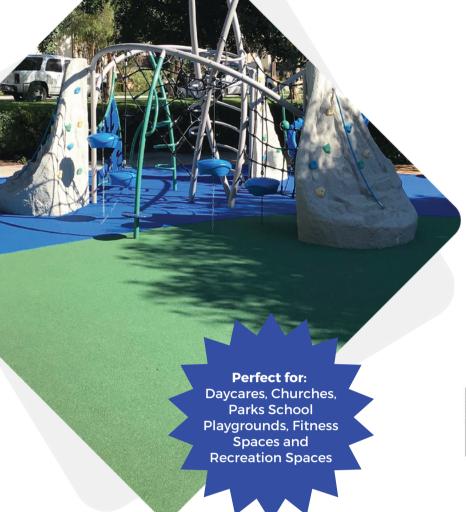

## **Tot Turf Standard**

Tot Turf Resilient Safety Surfacing is the industry leading poured rubber surface solution in the US. As America's largest installer of playground rubber surfaces, Robertson knows how to provide its partners with the highest quality product and installation service.

## **Features**

- Highly accessible allowing for recreation for all abilities
- Ideal for colorful, themed graphics for added play value for your space
- Wear course is a specifically combined 1-4mm EPDM or TPV rubber granules and urethane binder
- Long lasting and durable with routine maintenance
- Porous for water management
- 5-7 year warranty with proper maintenance

## **Basic Specifications**

- 2 layer system customized to meet critical fall height attenuation standards
- Attenuation layer is recycled rubber material
- Systems must be installed over specified asphalt, concrete, or compacted aggregate
- Available in a variety of colors and combinations to meet your budget and creative expectations