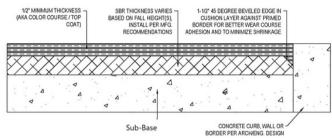

## **Basic Specifications**

- 2 layer system customized to meet critical fall height attenuation standards
- Attenuation layer is recycled rubber material
- Systems must be installed over specified asphalt, concrete, or compacted aggregate
- Available in a variety of colors and combinations to meet your budget and creative expectations