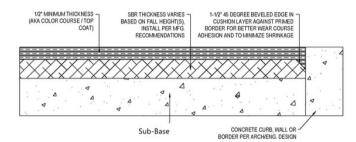

## **Basic Specifications**

- Our system is comprised of a rubber and binder wear course and a sub-layer made of recycled rubber combined with specialty urethane binders
- Product to be installed over asphalt, concrete, or compacted stone
- Temperature should be a minimum of 40-45 degrees Fahrenheit during installation
- Thicknesses will vary to meet specific playground equipment fall heights
- Product meets all applicable ASTM standards.