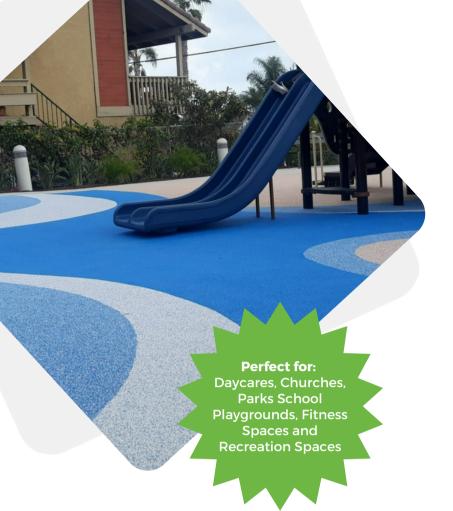

## **Features**

- Can be installed for fall height ratings up to 12'
- Perfect surface material for highly designed spaces and themed playgrounds
- Uniform and stable for accessibility
- Provides inclusive play opportunities for children and adults with all abilities