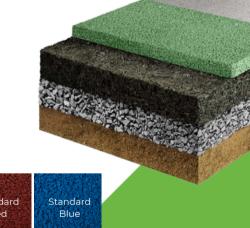

## **Tot Turf Supreme featuring**

Featuring the world renowned Rosehill
TPV rubber granules, our TotTurf
Supreme surface features smaller, more
compact rubber granules installed above
our compliant SBR cushion layer.
This surface option is long-lasting against
repeated play or use. With TPV, color and
design options are almost endless.

4 standard TPV colors available. Wide selection available upon request.

Robertson
Recreational Surfaces

800-858-0519

info@totturf.com

www.robertsonsurfaces.com

Maintenance and Repairs Services for all Poured Rubber Surfaces Available