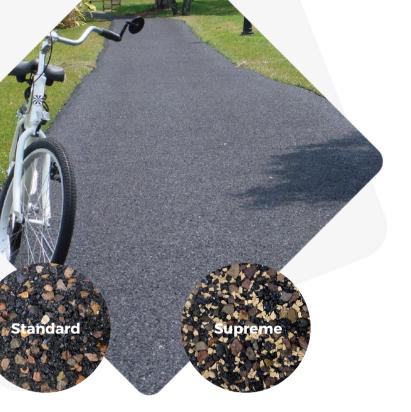

## Perfect for:

- Walking Trails
- Bike & Golf Cart Paths
- Patios, Elevated Decking, and Livable Rooftops

TotTurf's innovative trail system combines the flexibility of poured-inplace rubber surfacing with the durability of bonded stone surface. The result is a highly aesthetic, wear-resistant surface engineered for use in high-traffic areas.

| Standard              | Supreme                   |
|-----------------------|---------------------------|
| Pea Gravel            | Pea Gravel                |
| 100% Black SBR Rubber | 50% Black SBR Rubber      |
| No Colored Rubber     | 50% TPV or EPDM<br>Rubber |
| 4 Year Warranty       | 4 Year Warranty           |

## **Features**

- Durable and Easy on the Feet
- Indoor and Outdoor Applications
- Porous Surfacing System
- ADA Compliant
- Supreme Trails offer a Variety of Colors
- Minimum Maintenance Required
- Common for Landscape Areas